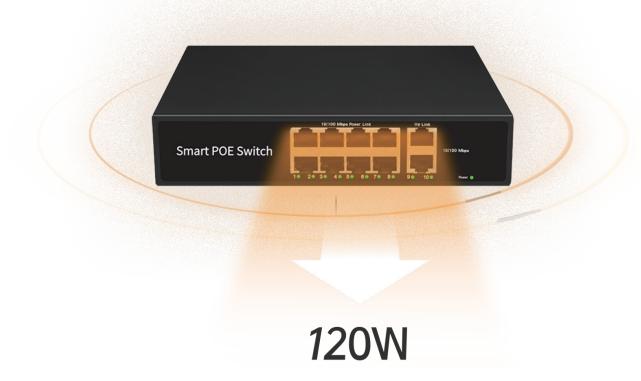

| PoE and Power Characteristics     |                                                                    |
|-----------------------------------|--------------------------------------------------------------------|
| PoE Power Supply Standard         | 1-8 ports support IEEE802.3af/at standard POE power supply         |
| Power Pin                         | Default 1/2(+), 3/6(-) 4-core power supply                         |
| Maximum/Average Single Port Power | 30W/15W                                                            |
| Total Power/Input Voltage         | 120W (AC100-240V)                                                  |
| Power Consumption                 | Standby power consumption: <5W; full load power consumption: <120W |
| Power Supply                      | Built-in switching power supply AC: 100 ~ 240V 50-60Hz 2.2A        |

### Total Power 120W, Maximum Single Port Power 30W

Extend mode helps to achieve much longer transmission distance, and solve the problem of poor transmission caused by aging lines.