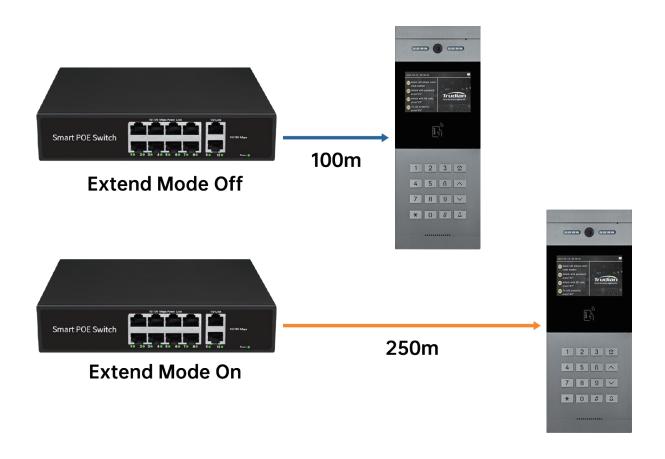

#### **Product Features**

- Non-network management model, plug and play, no configuration required, simple and convenient to use.
- Provides 10 \* 10/100Base-T RJ45 ports, dual uplink electrical ports, convenient for users to flexibly network and meet the networking needs of various scenarios.
- 8 \* 10/100Base-TX RJ45 ports support PoE power supply, in line with IEEE 802.3af/at PoE power supply standards.
- Long distance extend mode: When turned on, the transmission distance can reach up to 250 meters.
- Low power consumption, fanless silent design, galvanized steel metal shell, excellent heat dissipation, to ensure stable operation of the product.

### Total Power 120W, Maximum Single Port Power 30W

Extend mode helps to achieve much longer transmission distance, and solve the problem of poor transmission caused by aging lines.