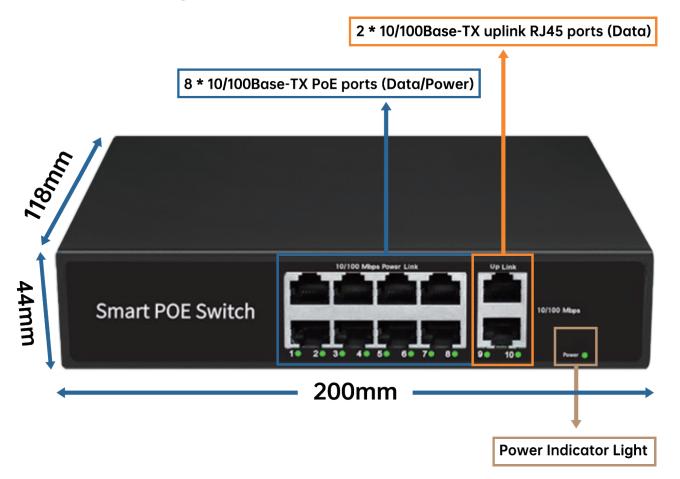

#### **Physical Specifications**

| Appearance Size (L*W*H)      | 200*118*44mm                            |
|------------------------------|-----------------------------------------|
| Net/Gross Weight             | < 0.8kg / < 1.2kg                       |
| Working Temperature/Humidity | -20 ~ +55°C; 5% ~ 90% RH non-condensing |
| Storage Temperature/Humidity | -40 ~ +75°C; 5% ~ 95% RH non-condensing |
| Installation Method          | Desktop, wall-mounted installation      |

## **Product Size & Components**