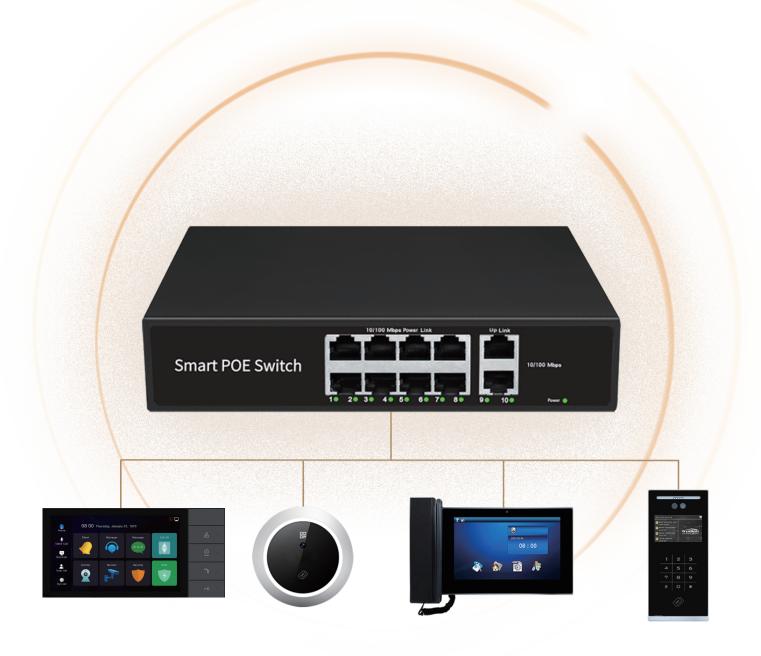

## **Product Size & Components**

# 10-Port 100M PoE Switch

Unmanaged PoE switch, plug and work, no configuration required, simple and convenient to use.