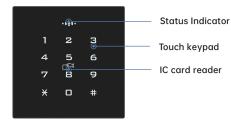

rk Interface              | 1 set of RJ45 10M/100M auto-sensing Ethernet port                                                               |
| 485 Interface                  | 1 set of 485 bus communication interface                                                                        |
| Exit Button Interface          | 1 set of exit button signal detection input interface                                                           |
| Door Magnetic Sensor Interface | 1 set of door magnetic sensor signal detection input interface                                                  |
| Unlock Interface               | 1 set of common port, NO port and NC port                                                                       |

# **Product Size**

70mm



### **Product Components**

5mm



## Wiring Diagram



### **Installation Schematic**



# **Packing List**



Access Control Terminal

Screwdriver & Power cord & Screw



Website: http://www.trudian.com/en Address: Farbell Technology Park, Yixian Road, Nanlang, Cuiheng New District, Zhongshan City, Guangdong Province, China.Zip Code:528451 Phone: +86-0760-23689666

Email: sales@trudian.net