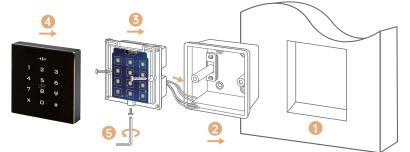

### **Installation Schematic**

#### **Product Features**

- Modes: TCP/IP networking and standalone.
- Unlocking: PIN, dynamic password, card, PIN+Card, management center, and exit button.
- Size: Compact at 86x86x28mm.
- Power: DC12V, low standby and working current.
- Capacity: 20 PINs, 1000 cards, 1000 PIN+Card, and 1000 unlock records.
- Installation: Embedded with 86-style electrical box.

| Working Humidity               | 10%~93%                                                                                                         |
|--------------------------------|-----------------------------------------------------------------------------------------------------------------|
| Appearance Material            | ABS                                                                                                             |
| Installation Method            | embedded with 86-style electrical box, the inner depth of 86-style electrical box is required to be $\geq$ 50MM |
| Power Supply Interface         | 12V power interface                                                                                             |
| Network Interface              | 1 set of RJ45 10M/100M auto-sensing Ethernet port                                                               |
| 485 Interface                  | 1 set of 485 bus communication interface                                                                        |
| Exit Button Interface          | 1 set of exit button signal detection input interface                                                           |
| Door Magnetic Sensor Interface | 1 set of door magnetic sensor signal detection input interface                                                  |
| Unlock Interface               | 1 set of common port, NO port and NC port                                                                       |