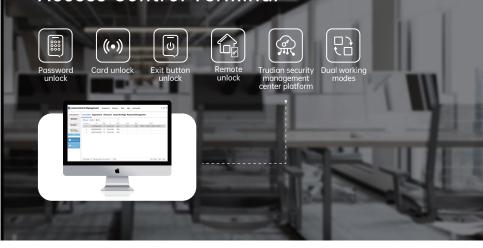

# TD-10MAK Access Control Terminal

#### **Product Features**

- Modes: TCP/IP networking and standalone.
- Unlocking: PIN, dynamic password, card, PIN+Card, management center, and exit button.
- Size: Compact at 86x86x28mm.
- Power: DC12V, low standby and working current.
- Capacity: 20 PINs, 1000 cards, 1000 PIN+Card, and 1000 unlock records.
- Installation: Embedded with 86-style electrical box.