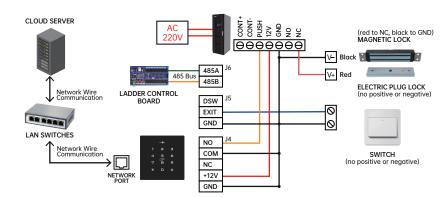

## Wiring Diagram

| Working Humidity               | 10%~93%                                                                                                         |
|--------------------------------|-----------------------------------------------------------------------------------------------------------------|
| Appearance Material            | ABS                                                                                                             |
| Installation Method            | embedded with 86-style electrical box, the inner depth of 86-style electrical box is required to be $\geq$ 50MM |
| Power Supply Interface         | 12V power interface                                                                                             |
| Network Interface              | 1 set of RJ45 10M/100M auto-sensing Ethernet port                                                               |
| 485 Interface                  | 1 set of 485 bus communication interface                                                                        |
| Exit Button Interface          | 1 set of exit button signal detection input interface                                                           |
| Door Magnetic Sensor Interface | 1 set of door magnetic sensor signal detection input interface                                                  |
| Unlock Interface               | 1 set of common port, NO port and NC port                                                                       |