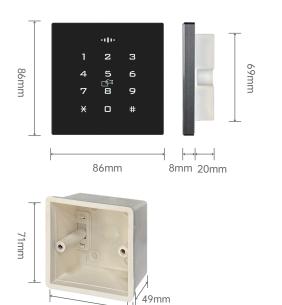

# **Product Size**

70mm

#### **Product Features**

- Modes: TCP/IP networking and standalone.
- Unlocking: PIN, dynamic password, card, PIN+Card, management center, and exit button.
- Size: Compact at 86x86x28mm.
- Power: DC12V, low standby and working current.
- Capacity: 20 PINs, 1000 cards, 1000 PIN+Card, and 1000 unlock records.
- Installation: Embedded with 86-style electrical box.

#### **Product Specifications**

| Working Modes          | TCP/IP networking, standalone                                         |
|------------------------|-----------------------------------------------------------------------|
| Unlocking Methods      | PIN, dynamic password, card, PIN+Card, management center, exit button |
| Appearance Size        | 86x86x28mm                                                            |
| Bare Size              | 86x86x8mm                                                             |
| Working Voltage        | DC12V                                                                 |
| Standby Current        | 110mA±20mA                                                            |
| Working Current        | 150mA±50mA                                                            |
| OS                     | Embedded system                                                       |
| CPU                    | ARM Cortex M3                                                         |
| Memory                 | 20К                                                                   |
| Flash                  | 128K+8M                                                               |
| Reading Distance       | 0~4cm                                                                 |
| PIN Capacity           | 20                                                                    |
| Card Capacity          | 1000                                                                  |
| PIN + Card Capacity    | 1000                                                                  |
| Unlock Record Capacity | 1000                                                                  |
| Working Temperature    | -40°C~70°C                                                            |

| Working Humidity               | 10%~93%                                                                                                         |
|--------------------------------|-----------------------------------------------------------------------------------------------------------------|
| Appearance Material            | ABS                                                                                                             |
| Installation Method            | embedded with 86-style electrical box, the inner depth of 86-style electrical box is required to be $\geq$ 50MM |
| Power Supply Interface         | 12V power interface                                                                                             |
| Network Interface              | 1 set of RJ45 10M/100M auto-sensing Ethernet port                                                               |
| 485 Interface                  | 1 set of 485 bus communication interface                                                                        |
| Exit Button Interface          | 1 set of exit button signal detection input interface                                                           |
| Door Magnetic Sensor Interface | 1 set of door magnetic sensor signal detection input interface                                                  |
| Unlock Interface               | 1 set of common port, NO port and NC port                                                                       |