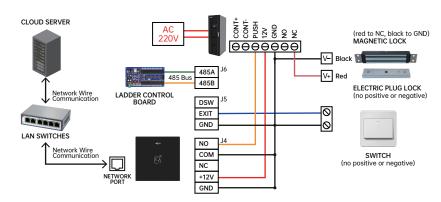

## **Wiring Diagram**

| Appearance Material            | ABS                                                                                                        |
|--------------------------------|------------------------------------------------------------------------------------------------------------|
| Installation Method            | embedded with 86-style electrical box, the inner depth of 86-style electrical box is required to be ≥ 50MM |
| Power Supply Interface         | 12V power interface                                                                                        |
| Network Interface              | 1 set of RJ45 10M/100M auto-sensing Ethernet port                                                          |
| 485 Interface                  | 1 set of 485 bus communication interface                                                                   |
| Exit Button Interface          | 1 set of exit button signal detection input interface                                                      |
| Door Magnetic Sensor Interface | 1 set of door magnetic sensor signal detection input interface                                             |
| Unlock Interface               | 1 set of common port, NO port and NC port                                                                  |