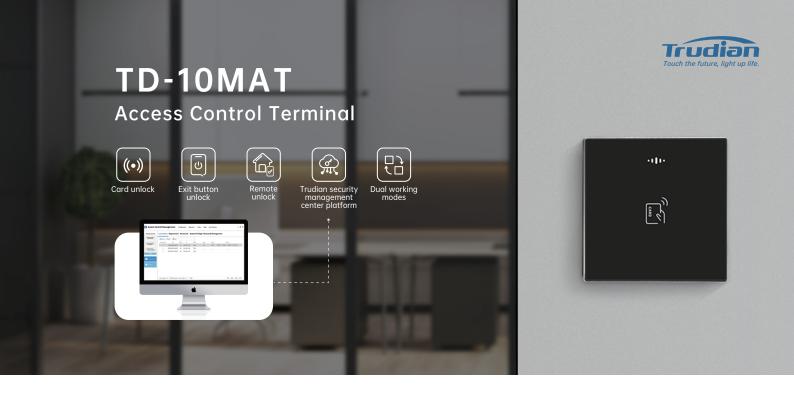

#### **Product Features**

- Modes: TCP/IP networking and standalone.
- Unlocking: Card, management center, and exit button options.
- Size: Compact at 86x86x28mm.
- Power: DC12V, with low standby and working current.
- Capacity: Up to 1000 card entries and 1000 unlock records.
- Installation: Embedded with 86-style electrical box.