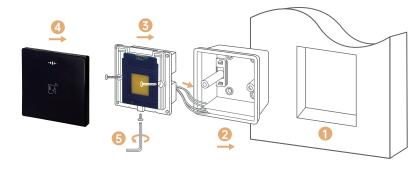

1 set of RJ45 10M/100M auto-sensing Ethernet port                                                          |
| 485 Interface                  | 1 set of 485 bus communication interface                                                                   |
| Exit Button Interface          | 1 set of exit button signal detection input interface                                                      |
| Door Magnetic Sensor Interface | 1 set of door magnetic sensor signal detection input interface                                             |
| Unlock Interface               | 1 set of common port, NO port and NC port                                                                  |

#### **Product Size**





# **Product Components**



## **Wiring Diagram**



#### **Installation Schematic**



### **Packing List**





Website: http://www.trudian.com/en

Address: Farbell Technology Park, Yixian Road, Nanlang, Cuiheng New District, Zhongshan City, Guangdong Province, China. Zip Code: 528451