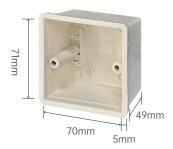

| Appearance Material            | ABS                                                                                                        |
|--------------------------------|------------------------------------------------------------------------------------------------------------|
| Installation Method            | embedded with 86-style electrical box, the inner depth of 86-style electrical box is required to be ≥ 50MM |
| Power Supply Interface         | 12V power interface                                                                                        |
| Network Interface              | 1 set of RJ45 10M/100M auto-sensing Ethernet port                                                          |
| 485 Interface                  | 1 set of 485 bus communication interface                                                                   |
| Exit Button Interface          | 1 set of exit button signal detection input interface                                                      |
| Door Magnetic Sensor Interface | 1 set of door magnetic sensor signal detection input interface                                             |
| Unlock Interface               | 1 set of common port, NO port and NC port                                                                  |