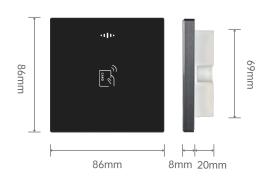

#### **Product Size**

## **Product Specifications**

| Working Modes          | TCP/IP networking, standalone        |
|------------------------|--------------------------------------|
| Unlocking Methods      | card, management center, exit button |
| Appearance Size        | 86x86x28mm                           |
| Bare Size              | 86x86x8mm                            |
| Working Voltage        | DC12V                                |
| Standby Current        | 110mA±20mA                           |
| Working Current        | 150mA±50mA                           |
| OS                     | Embedded system                      |
| CPU                    | ARM Cortex M3                        |
| Memory                 | 20K                                  |
| Flash                  | 128K+8M                              |
| Reading Distance       | 0~4cm                                |
| Card Capacity          | 1000                                 |
| Unlock Record Capacity | 1000                                 |
| Working Temperature    | -40°C~70°C                           |
| Working Humidity       | 10%~93%                              |