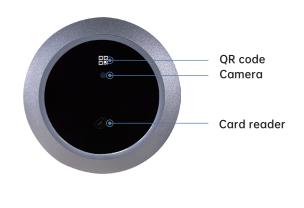

king Temperature                            | -10°C~50°C                                 |

| Working Humidity    | 10%~90%                                               |
|---------------------|-------------------------------------------------------|
| Appearance Material | engineering ABS + Imported Acrylic                    |
| Installation Method | wall-mounted                                          |
| Power Supply        | 12V power interface                                   |
| Network             | 1 set of RJ45 10M/100M adaptive Ethernet port         |
| Exit Button         | 1 set of exit button signal detection input interface |
| Unlock              | 1 set of common port, NO port and NC port             |

## **Product Size**

# 110mm 110mm 25mm

# **Product Components**



# **Wiring Diagram**





Website: http://www.trudian.com/en

Address: Farbell Technology Park, Yixian Road, Nanlang, Cuiheng New District, Zhongshan City, Guangdong Province, China.Zip Code:528451