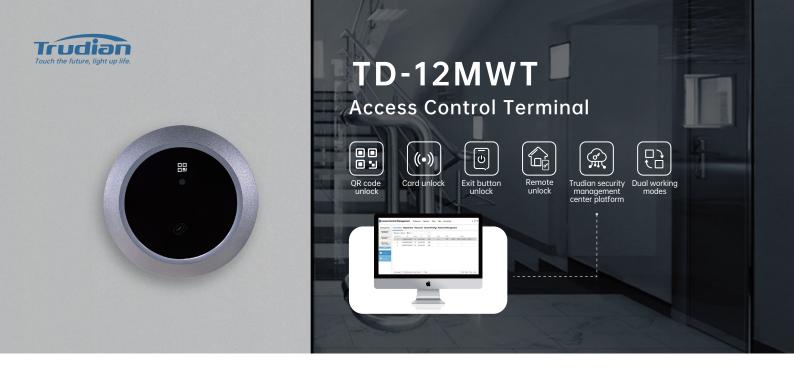

### **Product Features**

- Supports both TCP/IP networking and standalone operation, providing flexibility in deployment options.
- Offers multiple unlocking methods including card, QR code, remote control, and exit button, catering to diverse user preferences and convenience.
- Supports integration with the Trudian Security Management Center Platform, enhancing centralized control and monitoring capabilities.
- Designed for wall-mounted installation for easy setup.
- Offers unlimited card capacity, allowing registration of a large number of cards (read/write sectors).

# **Product Specifications**

| Working Modes                                  | TCP/IP networking, standalone              |
|------------------------------------------------|--------------------------------------------|
| Unlocking Methods                              | QR Code, card, exit button, remote control |
| Trudian Security Management Center<br>Platform | support                                    |
| Appearance Size                                | Φ110*25mm                                  |
| Working Voltage                                | DC12V                                      |
| Standby Current                                | 240mA                                      |
| Working Current                                | 280mA                                      |
| OS                                             | Embedded system                            |
| CPU                                            | ARM Cortex M3                              |
| Memory                                         | 64K                                        |
| Flash                                          | 512K+8M                                    |
| Card Reading Distance                          | 0-4cm                                      |
| Card Type                                      | IC card                                    |
| Card Capacity                                  | unlimited (read/write sectors)             |
| QR Code Reading Distance                       | 4-18cm                                     |
| Working Temperature                            | -10°C~50°C                                 |