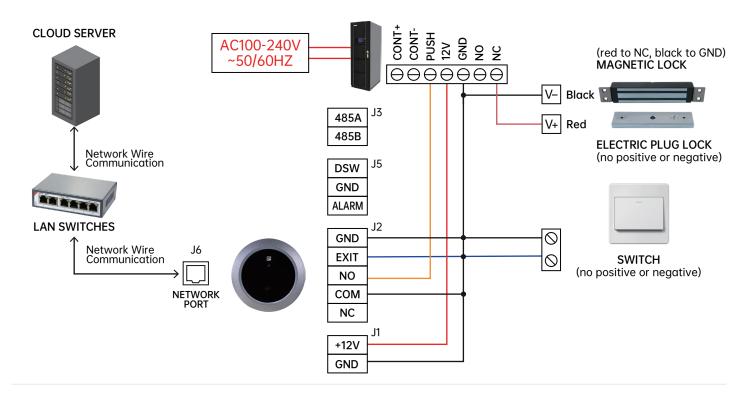

# **Wiring Diagram**

Website: http://www.trudian.com/en

Address: Farbell Technology Park, Yixian Road, Nanlang, Cuiheng New District, Zhongshan City, Guangdong Province, China.Zip Code:528451