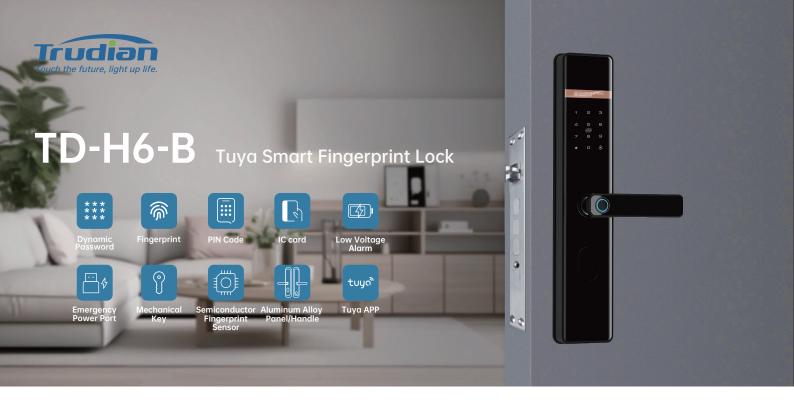

#### **Product Features**

- Variety of Unlocking Choices: Provides a range of unlocking options including fingerprint recognition, PIN code entry, dynamic password, IC card, traditional key, and access through the Tuya App.
- Cutting-edge Fingerprint Technology: Utilizes a semiconductor fingerprint sensor to ensure accurate and reliable fingerprint recognition, enhancing security.
- Improved Password Protection: Implements an 8-digit password length and a 16-digit anti-peeping password feature, bolstering security measures.
- Dual-Locking Feature: Enables double-locking functionality for heightened safety and assurance.
- Emergency Unlocking: Features emergency power port and mechanical key for backup in case batteries run out.
- Remote Administration: Seamlessly connects to the Tuya App via WiFi, allowing for remote supervision and control, simplifying access management.

### **Product Specifications**

| Unlocking Options                      | Fingerprint, PIN code, dynamic password, IC card, key, Tuya App |
|----------------------------------------|-----------------------------------------------------------------|
| Fingerprint Sensor                     | Semiconductor fingerprint sensor                                |
| Number of Administrators               | 10 groups                                                       |
| Number of Fingerprints                 | 50 groups                                                       |
| Fingerprint + Password + Card Capacity | 250 groups                                                      |
| False Rejection Rate                   | <b>≤</b> 0.1%                                                   |
| False Recognition Rate                 | ≤0.0001%                                                        |
| Contrast Time                          | ≦0.5 seconds                                                    |
| Power Supply                           | 6V                                                              |
| Standby Current                        | ≤50uA                                                           |
| Dynamic Current                        | ≤ 180mA                                                         |
| Low Voltage Alarm                      | 4.8±0.2V                                                        |
| Emergency Power Supply                 | Type-C 5V 2A                                                    |