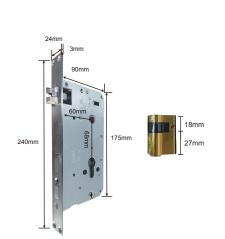

| Working Temperature          | -25°C~60°C                       |
|------------------------------|----------------------------------|
| Working Relative Humidity    | 20%~90%RH                        |
| Keyboard                     | Standard 12 bit touch keyboard   |
| Password Length              | 8 bits                           |
| Anti-Peeping Password Length | 16 bits                          |
| Double-Locking               | Support                          |
| Lock Mortise Size            | 6068                             |
| Lock Cylinder Standard       | Class C / Class B+ lock cylinder |
| Weight                       | 2.64 kg                          |
| Color                        | Black                            |
| Material                     | Aluminum alloy                   |
| Battery                      | 8pcs AA batteries                |
| Size                         | 381*77*70mm                      |
| Connect to Tuya App          | WiFi                             |