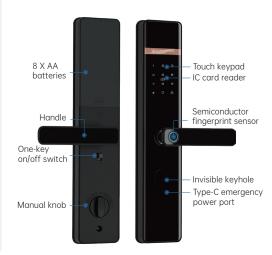

## **Product Components**

#### **Product Features**

- Variety of Unlocking Choices: Provides a range of unlocking options including fingerprint recognition, PIN code entry, dynamic password, IC card, traditional key, and access through the Tuya App.
- Cutting-edge Fingerprint Technology: Utilizes a semiconductor fingerprint sensor to ensure accurate and reliable fingerprint recognition, enhancing security.
- Improved Password Protection: Implements an 8-digit password length and a 16-digit anti-peeping password feature, bolstering security measures.
- Dual-Locking Feature: Enables double-locking functionality for heightened safety and assurance.
- Emergency Unlocking: Features emergency power port and mechanical key for backup in case batteries run out.
- Remote Administration: Seamlessly connects to the Tuya App via WiFi, allowing for remote supervision and control, simplifying access management.