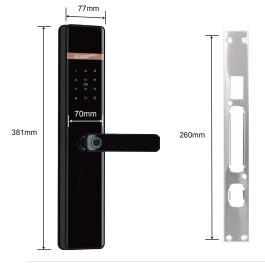

### **Product Size**

| Working Temperature          | -25°C~60°C                       |
|------------------------------|----------------------------------|
| Working Relative Humidity    | 20%~90%RH                        |
| Keyboard                     | Standard 12 bit touch keyboard   |
| Password Length              | 8 bits                           |
| Anti-Peeping Password Length | 16 bits                          |
| Double-Locking               | Support                          |
| Lock Mortise Size            | 6068                             |
| Lock Cylinder Standard       | Class C / Class B+ lock cylinder |
| Weight                       | 2.64 kg                          |
| Color                        | Black                            |
| Material                     | Aluminum alloy                   |
| Battery                      | 8pcs AA batteries                |
| Size                         | 381*77*70mm                      |
| Connect to Tuya App          | WiFi                             |