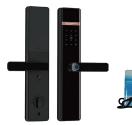

#### **Product Features**

- Variety of Unlocking Choices: Provides a range of unlocking options including fingerprint recognition, PIN code entry, dynamic password, IC card, traditional key, and access through the Tuya App.
- Cutting-edge Fingerprint Technology: Utilizes a semiconductor fingerprint sensor to ensure accurate and reliable fingerprint recognition, enhancing security.
- Improved Password Protection: Implements an 8-digit password length and a 16-digit anti-peeping password feature, bolstering security measures.
- Dual-Locking Feature: Enables double-locking functionality for heightened safety and assurance.
- Emergency Unlocking: Features emergency power port and mechanical key for backup in case batteries run out.
- Remote Administration: Seamlessly connects to the Tuya App via WiFi, allowing for remote supervision and control, simplifying access management.

### **Product Specifications**

| Unlocking Options                      | Fingerprint, PIN code, dynamic password, IC card, key, Tuya App |
|----------------------------------------|-----------------------------------------------------------------|
| Fingerprint Sensor                     | Semiconductor fingerprint sensor                                |
| Number of Administrators               | 10 groups                                                       |
| Number of Fingerprints                 | 50 groups                                                       |
| Fingerprint + Password + Card Capacity | 250 groups                                                      |
| False Rejection Rate                   | <b>≤</b> 0.1%                                                   |
| False Recognition Rate                 | ≤0.0001%                                                        |
| Contrast Time                          | ≦0.5 seconds                                                    |
| Power Supply                           | 6V                                                              |
| Standby Current                        | ≤50uA                                                           |
| Dynamic Current                        | ≤ 180mA                                                         |
| Low Voltage Alarm                      | 4.8±0.2V                                                        |
| Emergency Power Supply                 | Type-C 5V 2A                                                    |