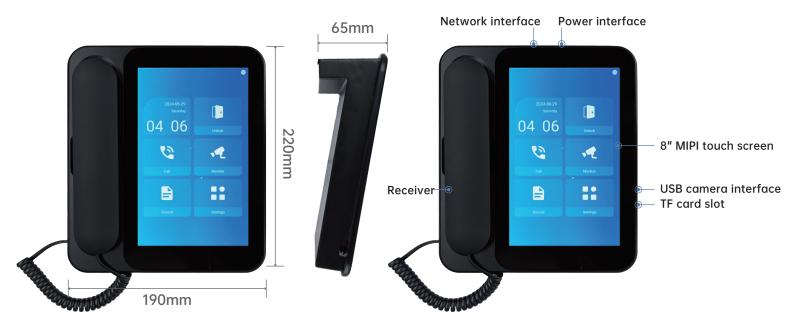

## **Product Specifications**

| •                   |                                |
|---------------------|--------------------------------|
| Appearance Size     | 220*190*65mm                   |
| Material            | Aluminum alloy and ABS plastic |
| Screen              | 8" MIPI screen                 |
| Resolution          | 1280x800                       |
| Input Operation     | touch screen                   |
| Audio Output        | speaker                        |
| Audio Input         | microphone                     |
| Power Consumption   | < 8W                           |
| Working Voltage     | 12 ~ 15V                       |
| Working Temperature | -10°C ~ 70°C                   |
| OS                  | Android                        |
| Processor           | 1.6G main frequency            |
| SDRAM               | SIP 1GB 32bit LPDDR4           |
|                     |                                |

| Memory                      | 8G                                                                                                                                                                       |
|-----------------------------|--------------------------------------------------------------------------------------------------------------------------------------------------------------------------|
| <b>Communication Method</b> | wired network                                                                                                                                                            |
| Functions                   | video call, remote unlocking, monitoring, elevator calling                                                                                                               |
| Functional Interface        | 1 * RJ45 interface: standard network cable<br>1 * USB interface: USB camera<br>1 * TF card interface: software upgrade<br>1 * power interface: DC12V power input (9~18V) |