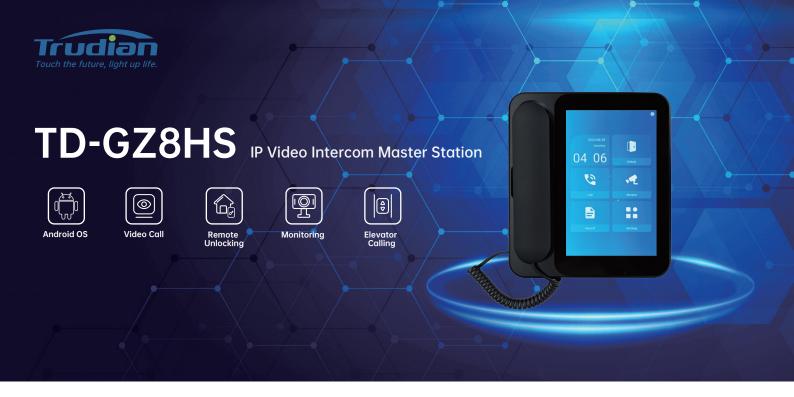

## **Product Features**

- Durable Material: Made from aluminum alloy, it ensures durability and longevity.

- High-Resolution Display: Features an 8" MIPI screen with a resolution of 1280x800 for clear and sharp video quality.

- Touch Screen Operation: Allows for intuitive and easy operation through its touch screen interface.

- Android OS: Runs on the Android operating system, providing a familiar and versatile platform for applications.

- Multiple Functions: Supports essential functions such as video calls, remote unlocking, monitoring, and elevator calling, enhancing security and convenience.