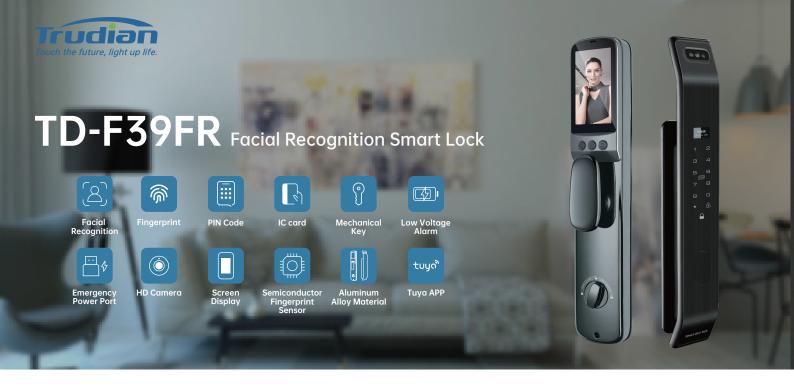

## **Product Features**

- Unlock Methods: Offers multiple secure unlocking methods including Facial Recognition, Fingerprint, PIN, IC Card, Tuya App and traditional Key.
- Material: Constructed with durable materials, this lock features an aluminum alloy build with a baking paint surface and IMD coating, ensuring longevity and resistance to wear.
- HD Camera: Equipped with a high-definition camera, provides added security and facial recognition features.
- Screen Display: Features a 3.5" IPS screen for user-friendly interaction and visual feedback.
- Capacity: Can store up to 300 sets of Face, Card, Fingerprint, and PIN data, providing ample space for user profiles.
- Security Features: Supports 20-digit anti peeping password, enhancing security measures.
- Fingerprint Sensor: Utilizing a Semiconductor fingerprint sensor, ensures quick and accurate fingerprint recognition with a contrast time of less than 1s.
- App Integration: Seamlessly integrated with Tuya App for remote control and unlocking.