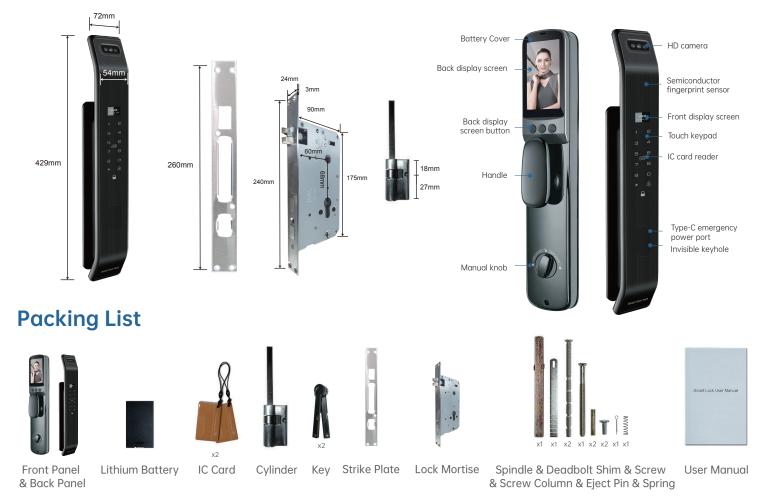

## **Product Size**

## **Product Components**

Website: http://www.trudian.com/en Address: Farbell Technology Park,Yixian Road, Nanlang, Cuiheng New District, Zhongshan City, Guangdong Province, China.Zip Code:528451

Scan Here to Follow Trudian's Latest News