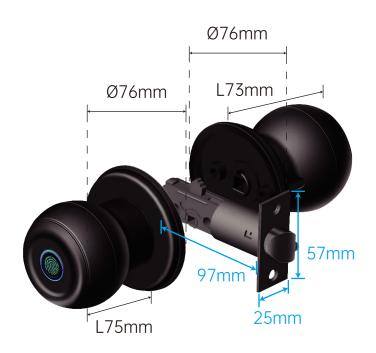

| Unlock Method                    | Fingerprint, key, Tuya Smart App |
|----------------------------------|----------------------------------|
| Lock Dimension                   | Front: L75ר76mm, Back: L73ר76mm  |
| Weight                           | 0.4kg                            |
| Color                            | Black                            |
| Material                         | Aluminum alloy                   |
| Lock Mortise Size                | 97×57×25mm                       |
| Fingerprint Capacity             | Total 50 sets                    |
| Fingerprint Sensor               | Semiconductor                    |
| Fingerprint Contrast time        | ≦ls                              |
| Fingerprint Identification Angle | 360°                             |
| False Rejection Rate             | $\leq 1\%$                       |
| False Acceptance Rate            | ≦ 0.001%                         |
| Battery                          | 4pcs AAA batteries               |
| Operating Voltage                | DC6V                             |
| Emergency Power                  | USB port, DC5V                   |
| Static Current                   | ≤ 50uA                           |
| Dynamic Current                  | ≦ 200mA                          |

## **Product Size**