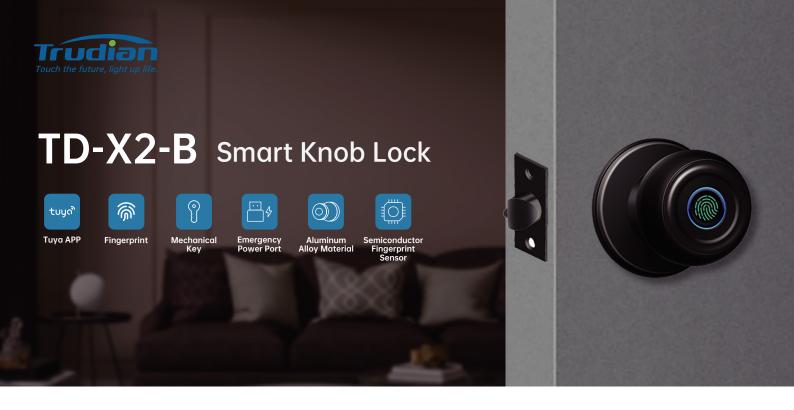

## **Product Features**

- Multiple Unlocking Options: Can be unlocked using a fingerprint, key, or the Tuya Smart App for added convenience.
- Durable Build: Made from aluminum alloy, offering strength and longevity in a sleek finish.
- High Fingerprint Capacity: Can store up to 50 fingerprints, accommodating multiple users.
- Advanced Fingerprint Sensor: Features a semiconductor sensor with 360° recognition for accurate identification.
- Efficient Power Management: Operates on 4pcs AAA batteries with an emergency power port for backup power supply.
- Smart Connectivity: Equipped with Bluetooth functionality for integration with the Tuya Smart App, enabling remote control and monitoring.