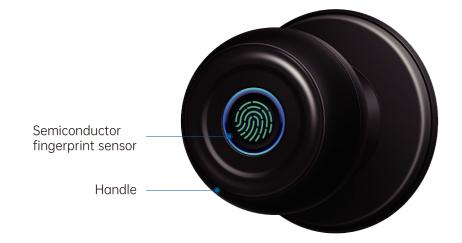

## **Product Features**

- Multiple Unlocking Options: Can be unlocked using a fingerprint, key, or the Tuya Smart App for added convenience.
- Durable Build: Made from aluminum alloy, offering strength and longevity in a sleek finish.
- High Fingerprint Capacity: Can store up to 50 fingerprints, accommodating multiple users.
- Advanced Fingerprint Sensor: Features a semiconductor sensor with 360° recognition for accurate identification.
- Efficient Power Management: Operates on 4pcs AAA batteries with an emergency power port for backup power supply.
- Smart Connectivity: Equipped with Bluetooth functionality for integration with the Tuya Smart App, enabling remote control and monitoring.

## **Product Components**

Website: http://www.trudian.com/en Address: Farbell Technology Park,Yixian Road, Nanlang, Cuiheng New District, Zhongshan City, Guangdong Province, China.Zip Code:528451 Phone: +86-0760-23689666