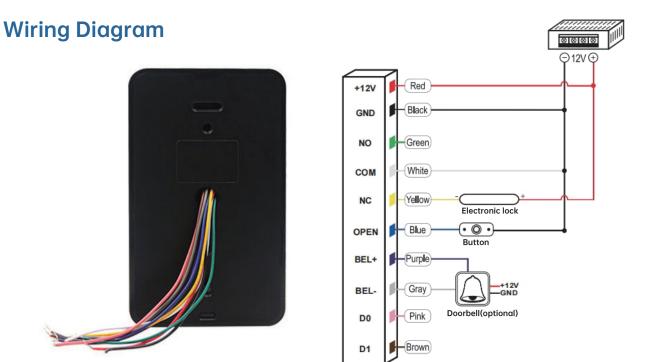

#### **Product Features**

- Multiple Working Modes: Supports both TCP/IP networking and standalone modes.
- Comprehensive Unlocking Methods: Includes Tuya Smart App, fingerprint, password, card, and exit button.
- Modern Touch Keypad: Features a touch-sensitive keypad with LED backlight for easy operation in low light.
- Integrated Doorbell Functionality: Includes support for a built-in doorbell button and external wired doorbell.
- Weatherproof Design: Certified IP66 for protection against water and dust, suitable for outdoor use.
- Smartphone App Integration: Works with the Tuya Smart App via 2.4G WiFi for remote management.
- Security Alarms: Compatible with door magnetic alarms for enhanced security.

### **Product Specifications**

| Working Modes             | TCP/IP networking, standalone                            |
|---------------------------|----------------------------------------------------------|
| Unlocking Methods         | Tuya Smart App, fingerprint, password, card, exit button |
| Appearance Size           | 126x74x23mm                                              |
| Appearance Material       | ABS material and acrylic panel                           |
| Fingerprint Capacity      | 1000                                                     |
| Password Capacity         | 1000                                                     |
| Card Capacity             | 2500                                                     |
| Card Type                 | ID+IC card, 125Khz+13.56Mhz RFID                         |
| Card Reading Distance     | 2~5cm                                                    |
| Password Keypad           | touch keypad                                             |
| LED Backlight Display     | support                                                  |
| Doorbell Button           | support                                                  |
| Fingerprint Sensor        | semiconductor fingerprint sensor                         |
| Recognition Speed         | ≤0.3s                                                    |
| Unlocking Time            | 1~99seconds (adjustable)                                 |
| Phone App                 | Tuya Smart App                                           |
| Tuya Smart App Connection | 2.4G WiFi                                                |
| Installation Method       | wall-mounted                                             |
| Working Voltage           | DC 12V                                                   |

| Standby Current           | ≤30mA         |
|---------------------------|---------------|
| Working Temperature       | -40°C~60°C    |
| Working Relative Humidity | 10~90%        |
| IP Rating                 | IP66          |
| Wiegand Format            | Wiegand 26/34 |
| Door Magnetic Alarm       | support       |
| External Wired Doorbell   | support       |