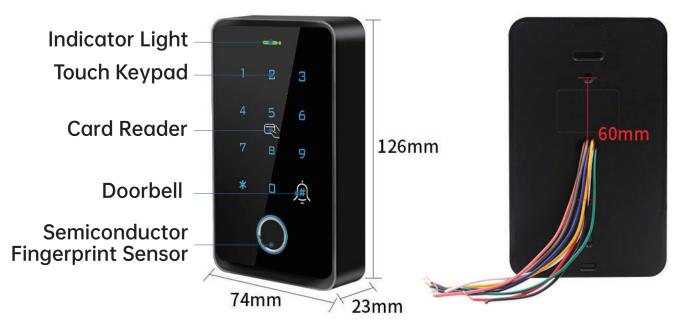

## **Product Size & Components**

Website: http://www.trudian.com/en

Address: Farbell Technology Park, Yixian Road, Nanlang, Cuiheng New District, Zhongshan City, Guangdong Province, China. Zip Code: 528451

### **Product Specifications**

| Working Modes             | TCP/IP networking, standalone                            |
|---------------------------|----------------------------------------------------------|
| Unlocking Methods         | Tuya Smart App, fingerprint, password, card, exit button |
| Appearance Size           | 126x74x23mm                                              |
| Appearance Material       | ABS material and acrylic panel                           |
| Fingerprint Capacity      | 1000                                                     |
| Password Capacity         | 1000                                                     |
| Card Capacity             | 2500                                                     |
| Card Type                 | ID+IC card, 125Khz+13.56Mhz RFID                         |
| Card Reading Distance     | 2~5cm                                                    |
| Password Keypad           | touch keypad                                             |
| LED Backlight Display     | support                                                  |
| Doorbell Button           | support                                                  |
| Fingerprint Sensor        | semiconductor fingerprint sensor                         |
| Recognition Speed         | ≤0.3s                                                    |
| Unlocking Time            | 1~99seconds (adjustable)                                 |
| Phone App                 | Tuya Smart App                                           |
| Tuya Smart App Connection | 2.4G WiFi                                                |
| Installation Method       | wall-mounted                                             |
| Working Voltage           | DC 12V                                                   |