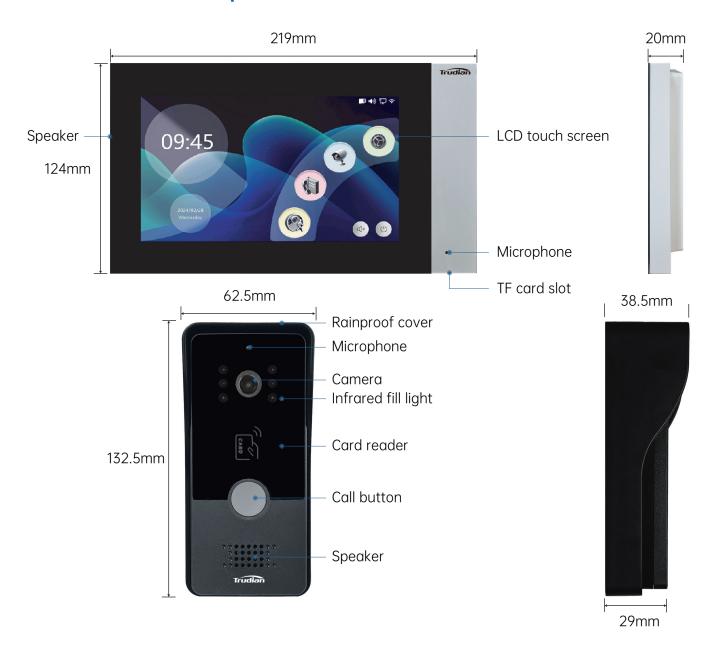

## **Product Size & Components**

# **Product Specifications**

|                                                       | Whole Unit                                                                                                                                                                                 |  |
|-------------------------------------------------------|--------------------------------------------------------------------------------------------------------------------------------------------------------------------------------------------|--|
| Adapter input: AC100-240V 50/60Hz, output: DC12V 2A   |                                                                                                                                                                                            |  |
| Distance (Between Indoor Monitor and Outdoor Station) | 0~50m (RVV2*0.5mm², 12V voltage)<br>0~200m (RVV2*0.5mm², 24V voltage)                                                                                                                      |  |
| Distance (Between Outdoor Station and Door Lock)      | 0~50m (RVV2*0.5mm²)                                                                                                                                                                        |  |
| Wiring                                                | 2-wire connection (No polarity)                                                                                                                                                            |  |
| Working Temperature                                   | -20°C~70°C                                                                                                                                                                                 |  |
| Working Relative Humidity                             | 10%~70%                                                                                                                                                                                    |  |
| Call Duration                                         | 2 minutes                                                                                                                                                                                  |  |
| 2-Way Audio                                           | Support                                                                                                                                                                                    |  |
| Tuya APP                                              | 20 users capacity, supports functions including: call, photo, video, monitor, unlock, cloud storage, alarm message, video playback                                                         |  |
| Packaging                                             |                                                                                                                                                                                            |  |
| Packaging Details                                     | 1pc per box ,5pcs per carton                                                                                                                                                               |  |
| Single package size                                   | 283x183x128mm                                                                                                                                                                              |  |
| Single gross weight                                   | 1.86KG                                                                                                                                                                                     |  |
| Outer packaging size                                  | 405x335x310mm                                                                                                                                                                              |  |
| Total gross weight                                    | 9.94KG                                                                                                                                                                                     |  |
| Indoor Monitor                                        |                                                                                                                                                                                            |  |
| Dimensions                                            | 219x124x20mm                                                                                                                                                                               |  |
| Display                                               | 7" LCD touch screen                                                                                                                                                                        |  |
| Screen Resolution                                     | 1024*600                                                                                                                                                                                   |  |
| OS                                                    | Embedded Linux                                                                                                                                                                             |  |
| Random Access Memory                                  | 128M                                                                                                                                                                                       |  |
| Flash                                                 | 16M                                                                                                                                                                                        |  |
| Material                                              | engineering ABS plastic and tempered glass                                                                                                                                                 |  |
| Power Consumption                                     | static state <3W, working state <4W                                                                                                                                                        |  |
| Working Voltage                                       | DC 12~24V                                                                                                                                                                                  |  |
| Network                                               | 2.4G WiFi                                                                                                                                                                                  |  |
| Installation                                          | wall-mounted                                                                                                                                                                               |  |
| Functions                                             | call, photo, video, monitor, unlock, visitor record, pedestrian detection, calendar display, adjust brightness & contrast & color & volumn, lock delay adjustment, multi-language OSD menu |  |
| External TF Card                                      | max 512GB storage, automatically save photo and video                                                                                                                                      |  |
| Photo Storage Capacity                                | 1000                                                                                                                                                                                       |  |

| Outdoor Station        |                                                                                                   |
|------------------------|---------------------------------------------------------------------------------------------------|
| Dimensions             | 62.5x132.5x38.5mm                                                                                 |
| Material               | engineering ABS plastic                                                                           |
| Camera                 | 2 million pixels/1080P                                                                            |
| Horizontal View Angle  | 110°                                                                                              |
| Night Vision           | IR CUT switch, high color precision, black and white image                                        |
| Fill Light             | 940nm (6 Infrared LED)                                                                            |
| Door Lock Control      | connectable to magnetic lock and electronic lock, indoor monitor features lock delay time setting |
| Smart Motion Detection | photo and video                                                                                   |
| IC Card Unlock         | support                                                                                           |
| Power Consumption      | static state <2W, working state <4W                                                               |
| Installation           | wall-mounted                                                                                      |
| IP Rating              | IP65                                                                                              |