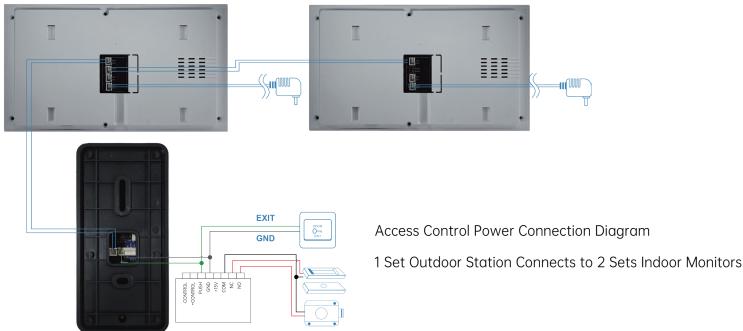

## Wiring Diagram (2-Wire Connection)

# TD-D6ICR36M(1V2)

2-Wire IP Video Intercom Kit

1 Set Outdoor Station Connects to 2 Sets Indoor Monitors