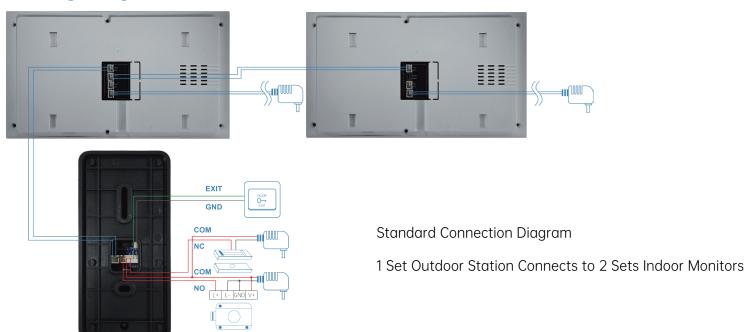

## Wiring Diagram (2-Wire Connection)

# TD-D6ICR36M(1V2)

2-Wire IP Video Intercom Kit

1 Set Outdoor Station Connects to 2 Sets Indoor Monitors