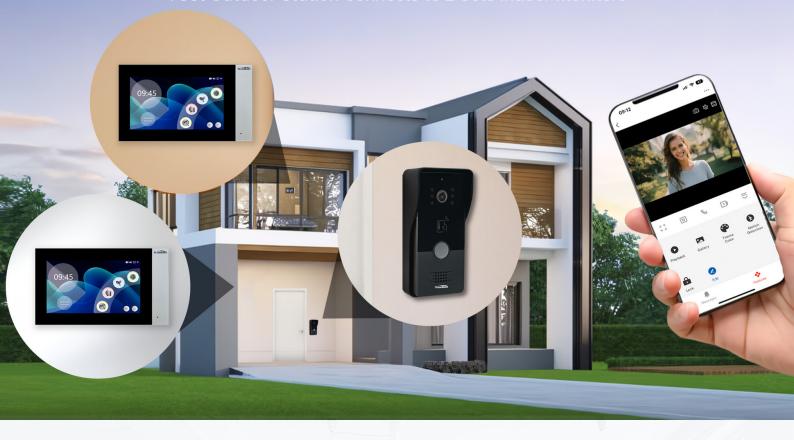

# TD-D6ICR36M(1V2)

2-Wire IP Video Intercom Kit

1 Set Outdoor Station Connects to 2 Sets Indoor Monitors

#### **Product Functions**

Call

Photo

Video

Monitor

IC Card Unlock

Visitor Record

Pedestrian Detection

Infrared Fill Light

**Phone APP** 

2min Call Duration

Alarm Message

Aluminum Shell

#### **Product Features**

- Large Screen Display: Equipped with a 7" IPS touch screen for clear visual.
- Advanced Capabilities: Supports calling, photo capture, video recording, remote unlocking, and visitor record keeping.
- Enhanced Security: Features pedestrian detection, automatic photo and video capture, and alarm notifications sent to both the indoor monitor and mobile app.
- Durable Design: The outdoor station is constructed with aluminum metal shell for increased durability.
- Convenient Access: Includes IC card unlocking for added
- Connectivity and APP Integration: Connects via 2.4G WiFi and integrates seamlessly with the Tuya app for remote control
- Additional Indoor Monitor: Enhanced with an extra indoor monitor, brings more convenience and security to any setting.